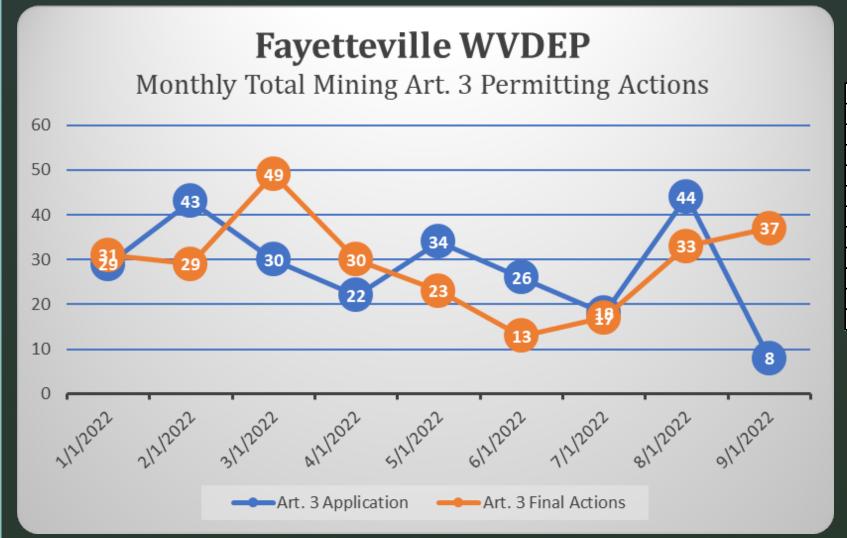

## Regional Office Monthly Totals -Fayetteville \*through 09/30/2022

# Application Type: Surface Mine Applications (SMA) Incidental Boundary Revisions Permit Renewals Permit Revisions Permit Amendments Prospects MR-19A - Permit Transfers MR-19 - Operator Assignments

Increment Starts
Dam Certificates

**Emergency Warning Plans** 