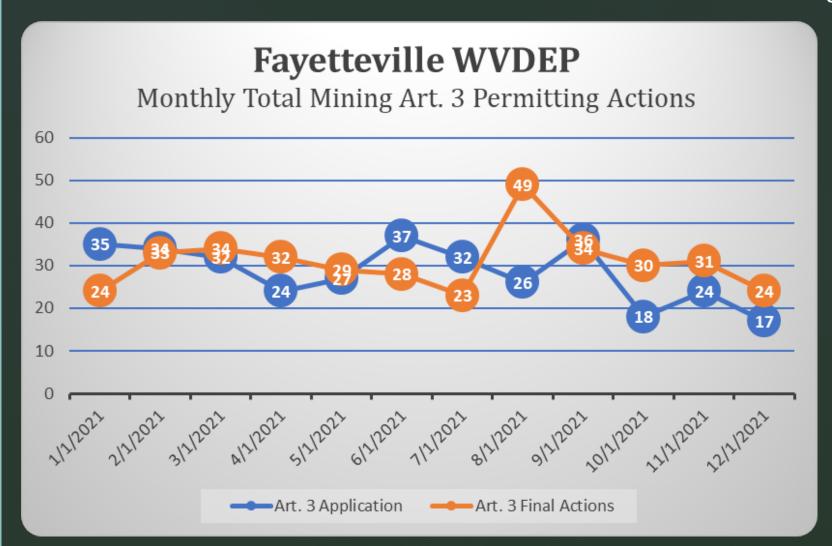

| 4              |  |  |  |
|                                        | <u>1008</u>            | <u>1029</u>              | <u>21</u>      |  |  |  |
|                                        |                        | <u>YTD: 2021</u>         | <u>102.08%</u> |  |  |  |

<sup>\*</sup>Final Action YTD is inclusive of Approved, Denied, Withdrawn, & Terminated within the specified period

## Update Report Information Statewide Monthly Totals \*through 12/31/2021



# Application Type: Surface Mine Applications (SMA) Incidental Boundary Revisions Permit Renewals Permit Revisions Permit Amendments Prospects MR-19A - Permit Transfers MR-19 - Operator Assignments Increment Starts Dam Certificates

**Emergency Warning Plans** 

## Regional Office Monthly Totals -Fayetteville \*through 12/31/2021



#### Regional Office Monthly Totals -Logan \*through 12/31/2021



#### **Application Type:** Surface Mine Applications (SMA)

**Incidental Boundary Revisions Permit Renewals** 

**Permit Revisions** 

**Permit Amendments** 

**Prospects** 

MR-19A - Permit Transfers

MR-19 - Operator Assignments

**Increment Starts** 

**Dam Certificates** 

**Emergency Warning Plans** 

## Regional Office Monthly Totals -Philippi \*through 12/31/2021



# Application Type: Surface Mine Applications (SMA) Incidental Boundary Revisions Permit Renewals Permit Revisions Permit Amendments Prospects MR-19A - Permit Transfers MR-19 - Operator Assignments Increment Starts Dam Certificates

**Emergency Warning Plans** 

# WVDEP DMR: 2019 through 2021 Prior Years Comparison -Monthly Total Submittals



# WVDEP D