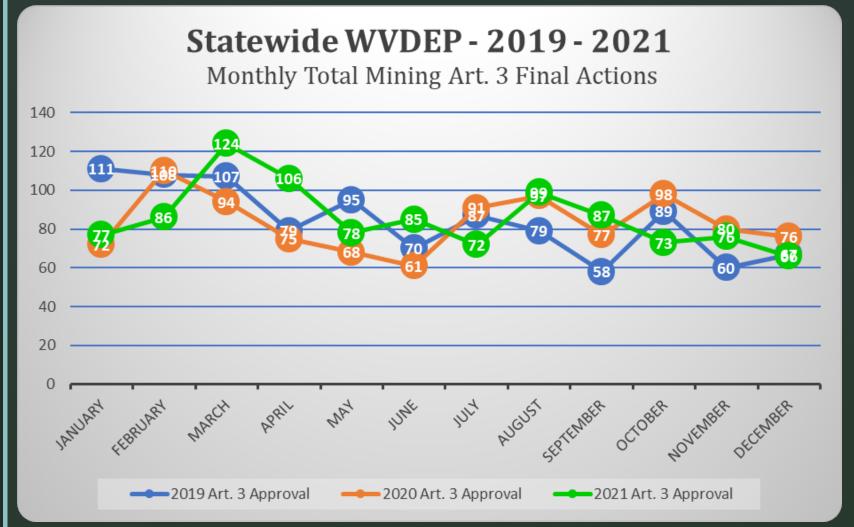

# WVDEP DMR: 2019 through 2021 Prior Years Comparison -Monthly Total Final Actions