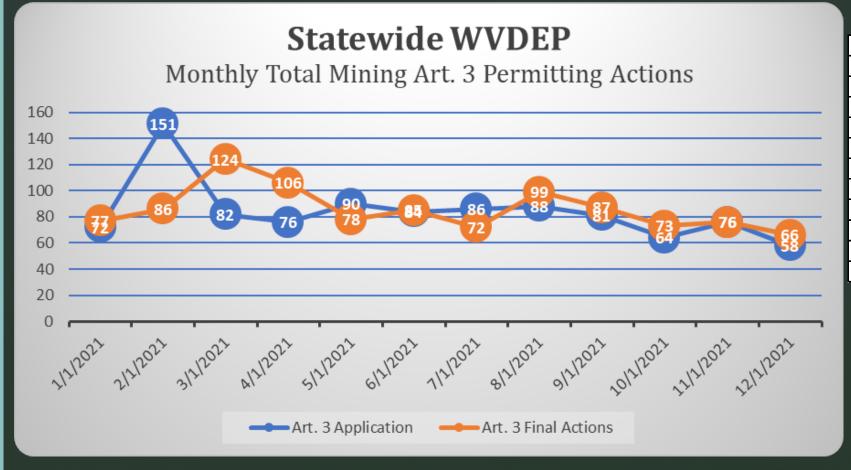

## Update Report Information Statewide Monthly Totals \*through 12/31/2021

# Application Type: Surface Mine Applications (SMA) Incidental Boundary Revisions Permit Renewals Permit Revisions Permit Amendments Prospects MR-19A - Permit Transfers MR-19 - Operator Assignments Increment Starts Dam Certificates

**Emergency Warning Plans** 