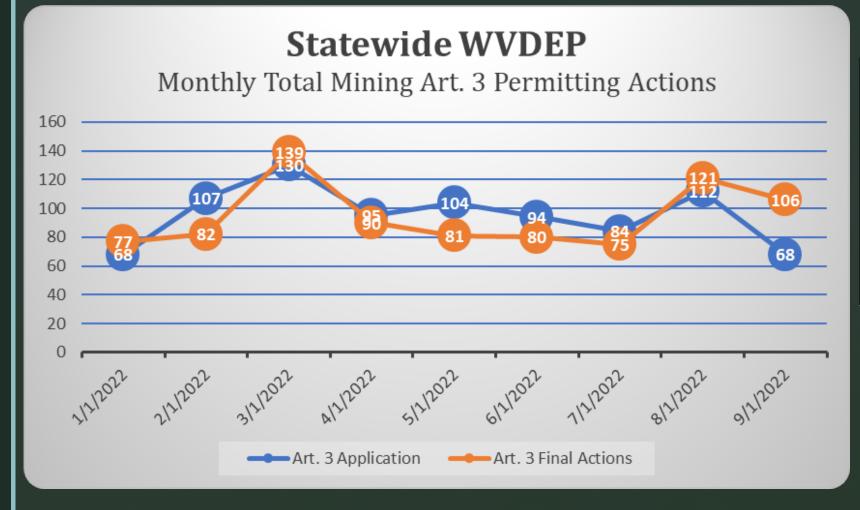

| -1            |  |  |  |
| Permit Revisions                | 296                    | 303                       | 7             |  |  |  |
| Permit Renewals                 | 211                    | 185                       | -26           |  |  |  |
| Surface Mine Applications (SMA) | 14                     | 13                        | -1            |  |  |  |
|                                 | <u>862</u>             | <u>851</u>                | <u>-11</u>    |  |  |  |
|                                 |                        | <u>YTD: 2022</u>          | <u>98.72%</u> |  |  |  |

<sup>\*</sup>Final Action YTD is inclusive of Approved, Denied, Withdrawn, & Terminated within the specified period

#### Update Report Information Statewide Monthly Totals \*through 09/30/2022



## Regional Office Monthly Totals -Fayetteville \*through 09/30/2022



# Application Type: Surface Mine Applications (SMA) Incidental Boundary Revisions Permit Renewals Permit Revisions Permit Amendments Prospects MR-19A - Permit Transfers MR-19 - Operator Assignments

Increment Starts
Dam Certificates

**Emergency Warning Plans** 

## Regional Office Monthly Totals -Logan \*through 09/30/2022



## Regional Office Monthly Totals -Philippi \*through 09/30/2022



### NPDES PERMITTING

### NPDES Applications Received vs Issued 2021

| Application Type | Received 2021 | Issued 2021 |
|------------------|---------------|-------------|
| New Permits      | 23            | 21          |
| Reissuances      | 146           | 223         |
| Major Mods       | 92            | 114         |
| 40