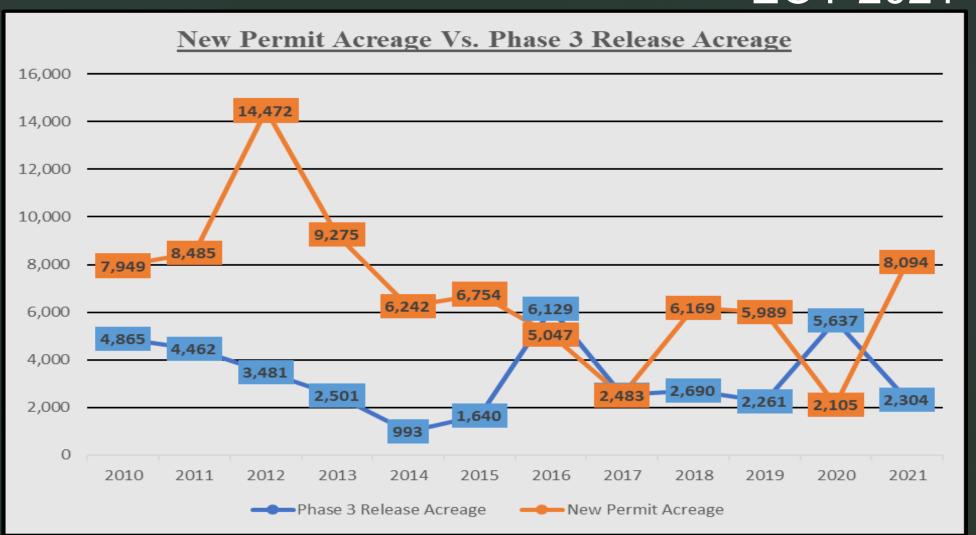

## WVDEP DMR: Jurisdictional Acreage EOY 2021

### WVDEP DMR: Jurisdictional Acreage EOY 2021

- From 2016 through Y.T.D. 2021 we have experienced a Net increase of Permitted Acreage of 8,350.
- 2021 Phase 3 Release Acreage is 40% of the total from the preceding year and represents the lowest number of released acres since 2015.
- More new surface acreage was permitted in 2021 than in any year since 2013 (8,094 Acres).