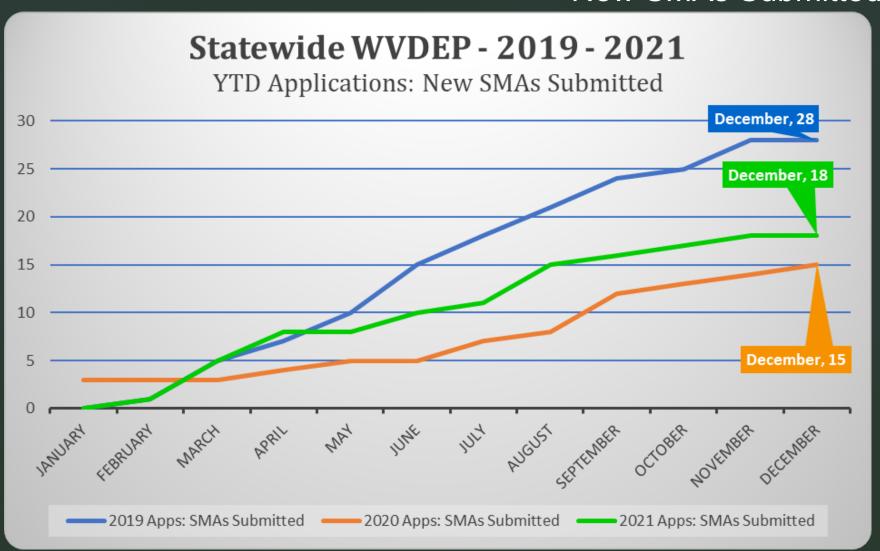

2/31/2021



# Application Type: Surface Mine Applications (SMA) Incidental Boundary Revisions Permit Renewals Permit Revisions Permit Amendments Prospects MR-19A - Permit Transfers MR-19 - Operator Assignments Increment Starts Dam Certificates

**Emergency Warning Plans** 

# WVDEP DMR: 2019 through 2021 Prior Years Comparison -Monthly Total Submittals



# WVDEP DMR: 2019 through 2021 Prior Years Comparison -Monthly Total Final Actions



# Application Type: Surface Mine Applications (SMA) Incidental Boundary Revisions Permit Renewals Permit Revisions Permit Amendments Prospects MR-19A - Permit Transfers MR-19 - Operator Assignments Increment Starts Dam Certificates Emergency Warning Plans

\*through 07/31/2021

## WVDEP DMR: 2019 through 2021 Prior Years Comparison -New SMAs Submitted



## WVDEP DMR: Jurisdictional Acreage EOY 2021



### WVDEP DMR: Jurisdictional Acreage EOY 2021

- From 2016 through Y.T.D. 2021 we have experienced a Net increase of Permitted Acreage of 8,350.
- 2021 Phase 3 Release Acreage is 40% of the total from the preceding year and represents the lowest number of released acres since 2015.
- More new surface acreage was permitted in 2021 than in any year since 2013 (8,094 Acres).

January 01, 2022 – March 31, 2022

### 2022 WVDEP DMR-Permitting Article 3 Tracking



### DMR Tracking Report Information: 01/01/2022 – 09/30/2022

#### **Total Applications**

| DMR Goals Reporting Summary YTD |                        |                           |               |  |  |  |
|---------------------------------|------------------------|--------------------