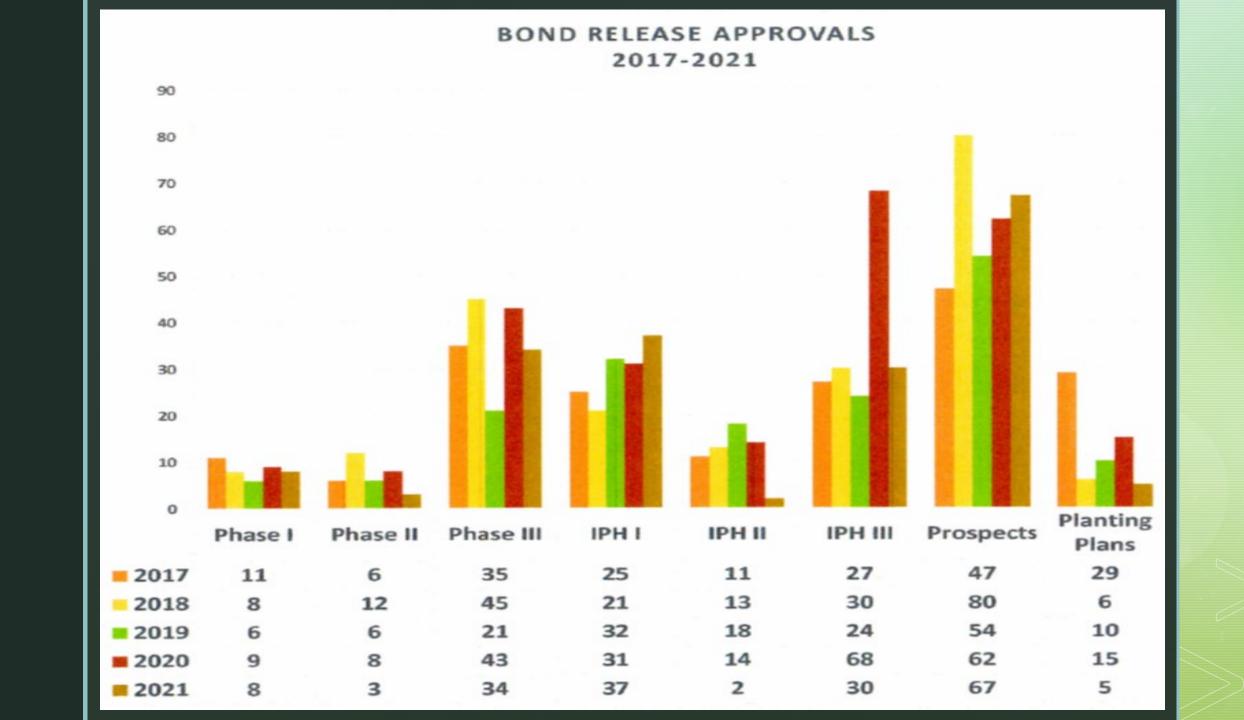

|
|                  |               |             |
| Total            | 576           | 632         |

### NPDES Applications Received vs Issued 2021



### NPDES Applications Received vs Issued 1st Qtr 2022

| Application Type | Received | Issued |
|------------------|----------|--------|
| New Permits      | 4        | 5      |
| Reissuances      | 50       | 37     |
| Major Mods       | 13       | 23     |
| 401 Cert.        | 2        | 2      |
| Minor Mods       | 42       | 35     |
| Transfers        | 12       | 25     |
| Releases         | 7        | 8      |
|                  |          |        |
| Total            | 130      | 135    |

### NPDES Applications Received vs Issued 1st Qtr 2022



January 1, 2021 to December 31, 2021

### DMR Bond Release Report







#### **BOND RELEASE FINAL ACTIONS**

January 1 - December 31 2021

| RELEASE TYPE        | APPROVED | DENIED | TERMINATED | WITHDRAWN | BOND RELEASED  | ACRES RELEASED |
|---------------------|----------|--------|------------|-----------|----------------|----------------|
| PHASE I             | 8        | 0      | 1          | 4         | 669,728.00     | 298.19         |
| PHASE II            | 3        | 0      | 0          | 1         | 372,000.00     | 359.89         |
| PHASE III           | 34       | 1      | 1          | 4         | 1,441,216.00   | 721.32         |
| IPH I               | 37       | 0      | 1          | 9         | 3,276,877.00   | 4,831.05       |
| IPH II              | 2        | 0      | 0          | 7         | 85,890.00      | 198.50         |
| IPH II