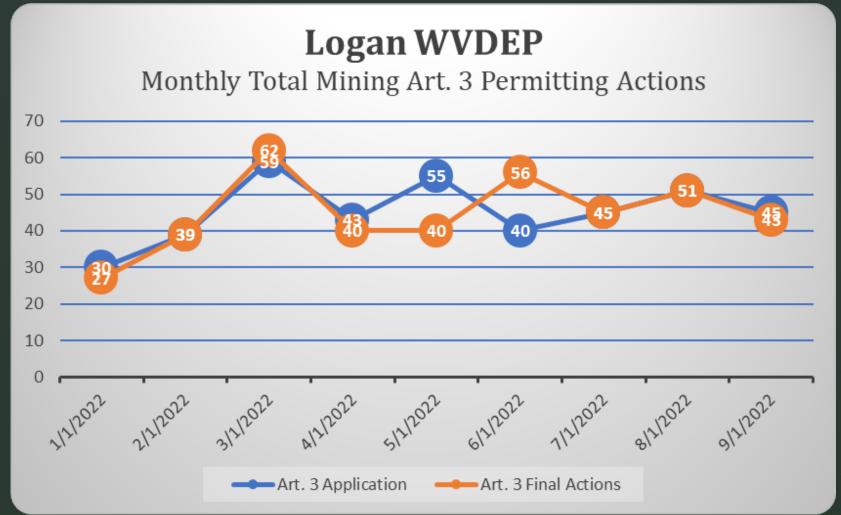

| <u>862</u>             | <u>851</u>                | <u>-11</u>    |  |  |  |
|                                 |                        | <u>YTD: 2022</u>          | <u>98.72%</u> |  |  |  |

<sup>\*</sup>Final Action YTD is inclusive of Approved, Denied, Withdrawn, & Terminated within the specified period

#### Update Report Information Statewide Monthly Totals \*through 09/30/2022



## Regional Office Monthly Totals -Fayetteville \*through 09/30/2022



# Application Type: Surface Mine Applications (SMA) Incidental Boundary Revisions Permit Renewals Permit Revisions Permit Amendments Prospects MR-19A - Permit Transfers MR-19 - Operator Assignments

Increment Starts
Dam Certificates

**Emergency Warning Plans** 

## Regional Office Monthly Totals -Logan \*through 09/30/2022



## Regional Office Monthly Totals -Philippi \*through 09/30/2022



### NPDES PERMITTING

### NPDES Applications Received vs Issued 2021

| Application Type | Received 2021 | Issued 2021 |
|------------------|---------------|-------------|
| New Permits      | 23            | 21          |
| Reissuances      | 146           | 223         |
| Major Mods       | 92            | 114         |
| 401 Cert.        | 10            | 4           |
| Minor Mods       | 147           | 116         |
| Transfers        | 128           | 125         |
| Releases         | 30            | 29          |
|                  |               |             |
| Total            | 576           | 632         |

### NPDES Applications Received vs Issued 2021



### NPDES Applications Received vs Issued 1st Qt