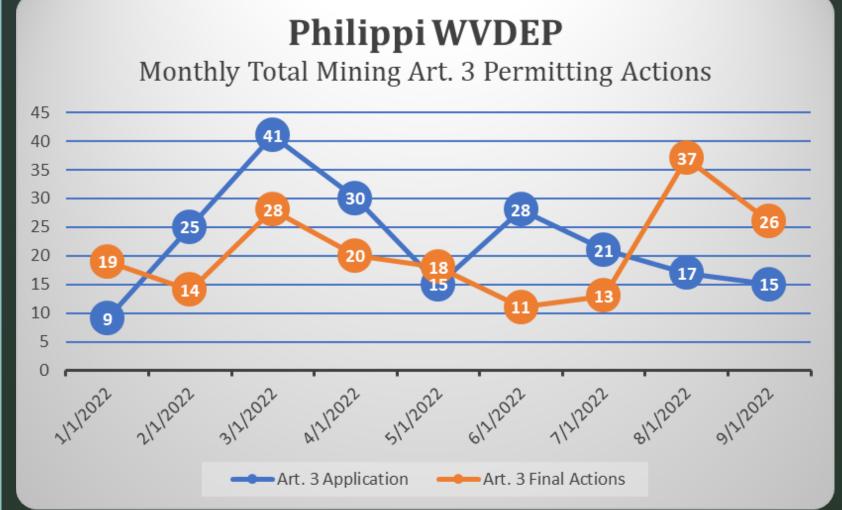

11</u>    |  |  |  |
|                                 |                        | <u>YTD: 2022</u>          | <u>98.72%</u> |  |  |  |

<sup>\*</sup>Final Action YTD is inclusive of Approved, Denied, Withdrawn, & Terminated within the specified period

#### Update Report Information Statewide Monthly Totals \*through 09/30/2022



## Regional Office Monthly Totals -Fayetteville \*through 09/30/2022



# Application Type: Surface Mine Applications (SMA) Incidental Boundary Revisions Permit Renewals Permit Revisions Permit Amendments Prospects MR-19A - Permit Transfers MR-19 - Operator Assignments

Increment Starts
Dam Certificates

**Emergency Warning Plans** 

## Regional Office Monthly Totals -Logan \*through 09/30/2022



## Regional Office Monthly Totals -Philippi \*through 09/30/2022



### NPDES PERMITTING

### NPDES Applications Received vs Issued 2021

| Application Type | Received 2021 | Issued 2021 |
|------------------|---------------|-------------|
| New Permits      | 23            | 21          |
| Reissuances      | 146           | 223         |
| Major Mods       | 92            | 114         |
| 401 Cert.        | 10            | 4           |
| Minor Mods       | 147           | 116         |
| Transfers        | 128           | 125         |
| Releases         | 30            | 29          |
|                  |               |             |
| Total            | 576           | 632         |

### NPDES Applications Received vs Issued 2021



### NPDES Applications Received vs Issued 1st Qtr 2022

| Application Type | Received | Issued |
|------------------