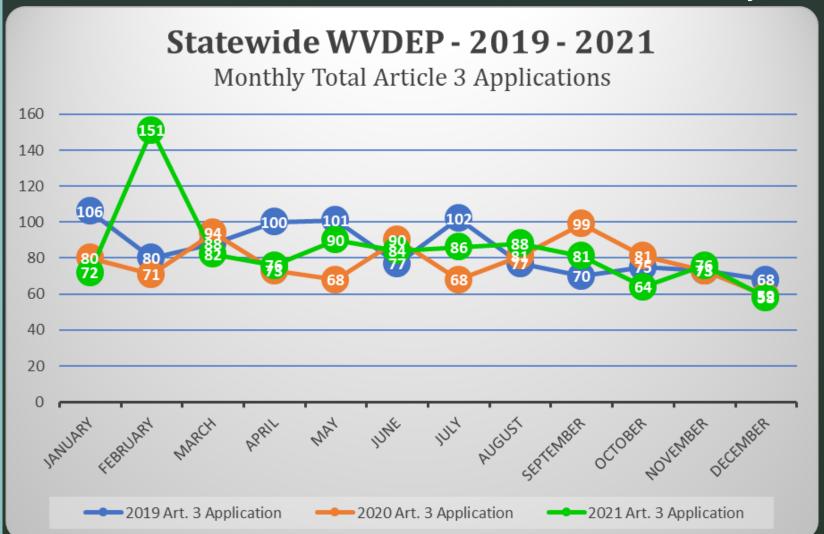

2/31/2021



#### Regional Office Monthly Totals -Logan \*through 12/31/2021



#### **Application Type:** Surface Mine Applications (SMA)

**Incidental Boundary Revisions Permit Renewals** 

**Permit Revisions** 

**Permit Amendments** 

**Prospects** 

MR-19A - Permit Transfers

MR-19 - Operator Assignments

**Increment Starts** 

**Dam Certificates** 

**Emergency Warning Plans** 

## Regional Office Monthly Totals -Philippi \*through 12/31/2021



# Application Type: Surface Mine Applications (SMA) Incidental Boundary Revisions Permit Renewals Permit Revisions Permit Amendments Prospects MR-19A - Permit Transfers MR-19 - Operator Assignments Increment Starts Dam Certificates

**Emergency Warning Plans** 

# WVDEP DMR: 2019 through 2021 Prior Years Comparison -Monthly Total Submittals



# WVDEP DMR: 2019 through 2021 Prior Years Comparison -Monthly Total Final Actions



# Application Type: Surface Mine Applications (SMA) Incidental Boundary Revisions Permit Renewals Permit Revisions Permit Amendments Prospects MR-19A - Permit Transfers MR-19 - Operator Assignments Increment Starts Dam Certificates Emergency Warning Plans

\*through 07/31/2021

## WVDEP DMR: 2019 through 2021 Prior Years Comparison -New SMAs Submitted



## WVDEP DMR: Jurisdictional Acreage EOY 2021



### WVDEP DMR: Jurisdictional Acreage EOY 2021

- From 2016 through Y.T.D. 2021 we have experienced a Net increase of Permitted Acreage of 8,350.
- 2021 Phase 3 Release Acreage is 40% of the total from the preceding year and represents the lowest number of released acres since 2015.
- More new surface acr