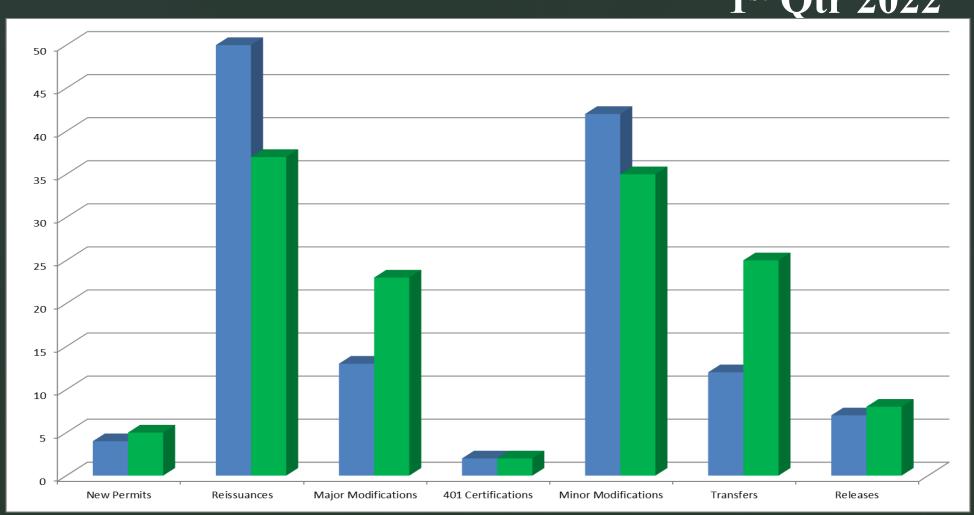

### NPDES Applications Received vs Issued 1st Qtr 2022

| Application Type | Received | Issued |
|------------------|----------|--------|
| New Permits      | 4        | 5      |
| Reissuances      | 50       | 37     |
| Major Mods       | 13       | 23     |
| 401 Cert.        | 2        | 2      |
| Minor Mods       | 42       | 35     |
| Transfers        | 12       | 25     |
| Releases         | 7        | 8      |
|                  |          |        |
| Total            | 130      | 135    |

### NPDES Applications Received vs Issued 1st Qtr 2022

January 1, 2021 to December 31, 2021