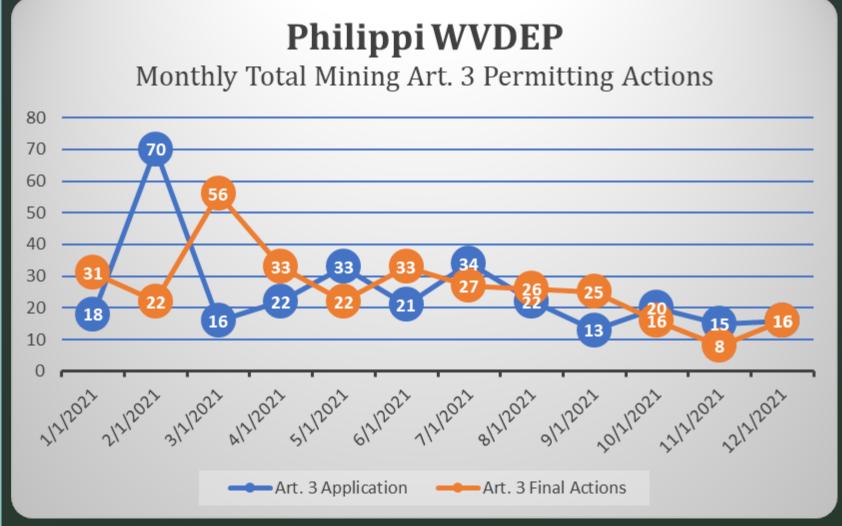

## Regional Office Monthly Totals -Philippi \*through 12/31/2021

# Application Type: Surface Mine Applications (SMA) Incidental Boundary Revisions Permit Renewals Permit Revisions Permit Amendments Prospects MR-19A - Permit Transfers MR-19 - Operator Assignments Increment Starts Dam Certificates

**Emergency Warning Plans** 