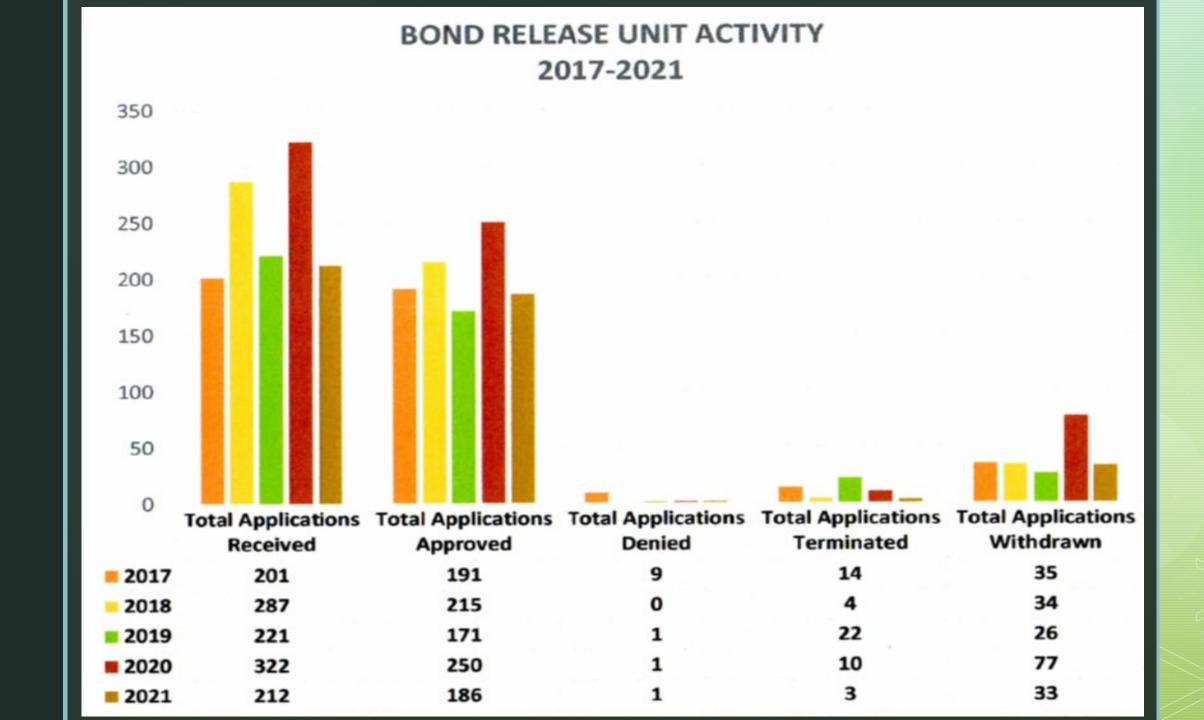

29          |
|                  |               |             |
| Total            | 576           | 632         |

### NPDES Applications Received vs Issued 2021



### NPDES Applications Received vs Issued 1st Qtr 2022

| Application Type | Received | Issued |
|------------------|----------|--------|
| New Permits      | 4        | 5      |
| Reissuances      | 50       | 37     |
| Major Mods       | 13       | 23     |
| 401 Cert.        | 2        | 2      |
| Minor Mods       | 42       | 35     |
| Transfers        | 12       | 25     |
| Releases         | 7        | 8      |
|                  |          |        |
| Total            | 130      | 135    |

### NPDES Applications Received vs Issued 1st Qtr 2022



January 1, 2021 to December 31, 2021

### DMR Bond Release Report







#### **BOND RELEASE FINAL ACTIONS**

January 1 - December 31 2021

| RELEASE TYPE        | APPROVED | DENIED | TERMINATED | WITHDRAWN | BOND RELEASED  | ACRES RELEASED |
|---------------------|----------|--------|------------|-----------|----------------|----------------|
| PHASE I             | 8        | 0      | 1          | 4         | 669,728.00     | 298.19         |
| PHASE II            | 3        | 0      | 0          | 1         | 372,000.00     | 359.89         |
| PHASE III           | 34       | 1      | 1          | 4         | 1,441,216.00   | 721.32         |
| IPH I               | 37       | 0      | 1          | 9         | 3,276,877.00   | 4,831.05       |
| IPH II              | 2        | 0      | 0          | 7         | 85,890.00      | 198.50         |
| IPH