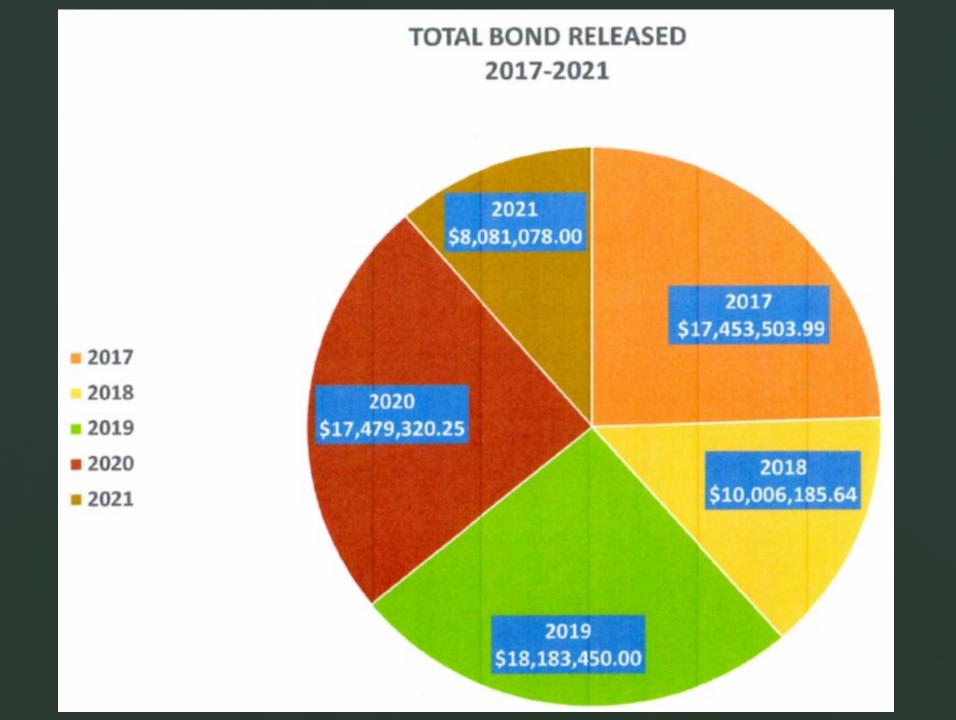

### DMR Bond Release Report

#### **BOND RELEASE FINAL ACTIONS**

January 1 - December 31 2021

| RELEASE TYPE        | APPROVED | DENIED | TERMINATED | WITHDRAWN | BOND RELEASED  | ACRES RELEASED |
|---------------------|----------|--------|------------|-----------|----------------|----------------|
| PHASE I             | 8        | 0      | 1          | 4         | 669,728.00     | 298.19         |
| PHASE II            | 3        | 0      | 0          | 1         | 372,000.00     | 359.89         |
| PHASE III           | 34       | 1      | 1          | 4         | 1,441,216.00   | 721.32         |
| IPH I               | 37       | 0      | 1          | 9         | 3,276,877.00   | 4,831.05       |
| IPH II              | 2        | 0      | 0          | 7         | 85,890.00      | 198.50         |
| IPH III             | 30       | 0      | 0          | 8         | 2,050,867.00   | 1,529.22       |
| PROSPECTS           | 67       | 0      | 0          | 0         | 184,500.00     | 133.62         |
| PLANTING PLANS      | 5        | 0      | 0          | o         | 0              | 0              |
| TOTAL FINAL ACTIONS | 186      | 1      | 3          | 33        | \$8,081,078.00 | 8,071.79       |