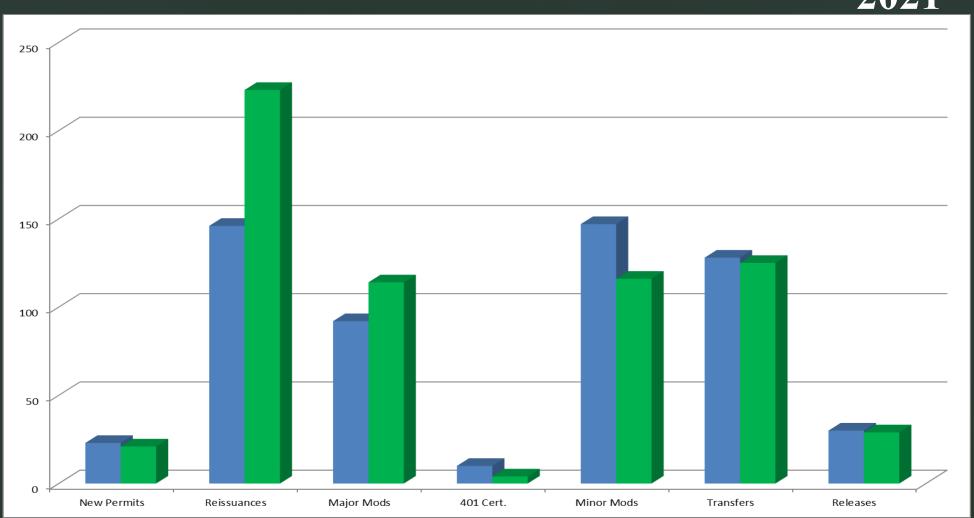

### NPDES Applications Received vs Issued 2021

| Application Type | Received 2021 | Issued 2021 |
|------------------|---------------|-------------|
| New Permits      | 23            | 21          |
| Reissuances      | 146           | 223         |
| Major Mods       | 92            | 114         |
| 401 Cert.        | 10            | 4           |
| Minor Mods       | 147           | 116         |
| Transfers        | 128           | 125         |
| Releases         | 30            | 29          |
|                  |               |             |
| Total            | 576           | 632         |

### NPDES Applications Received vs Issued 2021